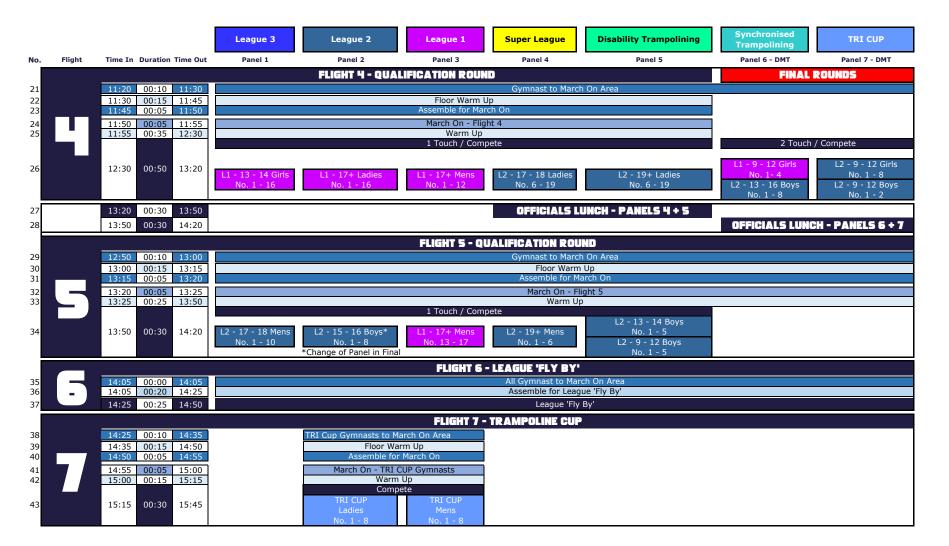

|        |                      |                                           | DOOR                     | S OPEN AT 8    | 8:00AM                 |               |               |               |
|--------|----------------------|-------------------------------------------|--------------------------|----------------|------------------------|---------------|---------------|---------------|
|        | QUALIFICA            | TION ROUND:                               |                          | DMT - LEAGUE 2 |                        |               |               |               |
|        | FIN                  | AL ROUNDS:                                |                          | DMT - LEAG     | iUE 2, LEAGI           | UE 1 + SUPE   | R LEAGUE      |               |
| Flight | Tier                 | Age Group                                 | NO.                      | Round          | Floor Warm Up          | March ON      | Warm Up       | Compete       |
| 1      | League 2             | 17+ Ladies                                | No. 1 - 12               | Qualification  | 8:10 - 8:30            | 8:30 - 8:35   | 8:35 -8:50    | 8:50 - 9:20   |
| 2      | League 2             | 17+ Ladies<br>13 - 16 Boys                | No. 13 - 18<br>No. 1 - 9 | Qualification  | 9:15 - 9:35            | 9:35 - 9:40   | 9:40 - 9:55   | 9:55 - 10:40  |
| 3      | League 1             | 17+ Ladies                                | No. 1 - 7                | Finals         | 10:20 - 10:40          | 10:40 - 10:45 | 10:45 - 11:05 | 11:05 - 11:50 |
| 4      | League 1<br>League 2 | <mark>9 - 12 Girls</mark><br>13 - 16 Boys | No. 1 - 4<br>No. 1 - 8   | Finals         | 11:30 - 11:50          | 11:50 - 11:55 | 11:55 - 12:10 | 12:10 - 12:45 |
| 5      |                      |                                           | OFFICIALS L              | UNCH - PAN     | EL 6 + 7 - 1:9         | i0 - 2:20     |               |               |
| 5      |                      |                                           | LEAG                     | iUE 'FLY BY'   | - 2:05 - 2:5           | 5             |               |               |
| 7      |                      |                                           | TRAN                     | APOLINE CUP    | ) - 2:55 - 3: <b>·</b> | 15            |               |               |
|        | FIN                  | AL ROUNDS:                                |                          | DMT - LEAG     | iUE 2, LEAGI           | UE 1 + SUPE   | R LEAGUE      |               |
| 8      | Super League         | Ladies                                    | No. 1 - 8                | Finals         | 3:25 - 3:45            | 3:45 - 3:50   | 3:50 - 4:00   | 4:00 - 4:25   |
| 9      | League 1             | 13 - 16 Girls                             | No. 1 - 8                | Finals         | 4:05 - 4:25            | 4:25 - 4:30   | 4:30 - 4:40   | 4:40 - 5:05   |
| 10     | League 2             | 17+ Ladies                                | No. 1 - 8                | Finals         | 4:45 - 5:05            | 5:05 - 5:10   | 5:10 - 5:20   | 5:20 - 5:45   |

|        |              |                              | DOOR                    | S OPEN AT 8   | 8:00AM                    |               |               |               |  |
|--------|--------------|------------------------------|-------------------------|---------------|---------------------------|---------------|---------------|---------------|--|
|        | QUALIFICA    | TION ROUND:                  |                         |               | DMT - LE/                 | AGUE 2        |               |               |  |
|        | FIN          | AL ROUNDS:                   |                         | DM            | DMT - LEAGUE 1 + LEAGUE 2 |               |               |               |  |
| Flight | Tier         | Age Group                    | NO.                     | Round         | Floor Warm Up             | March ON      | Warm Up       | Compete       |  |
| 1      | League 1     | 17+ Mens                     | No. 1 - 8               | Finals        | 8:10 - 8:30               | 8:30 - 8:35   | 8:35 -8:50    | 8:50 - 9:20   |  |
| 2      | League 2     | 9 - 12 Girls<br>9 - 12 Boys  | No. 1 - 9<br>No. 1 - 2  | Qualification | 9:15 - 9:35               | 9:35 - 9:40   | 9:40 - 9:55   | 9:55 - 10:40  |  |
| 3      | League 2     | 17+ Mens<br>13 - 16 Girls    | No. 1 - 7<br>No. 1 - 13 | Qualification | 10:20 - 10:40             | 10:40 - 10:45 | 10:45 - 11:05 | 11:05 - 11:50 |  |
| Ч.     | League 2     | 9 - 12 Girls<br>9 - 12 Boys  | No. 1 - 8<br>No. 1 - 2  | Finals        | 11:30 - 11:50             | 11:50 - 11:55 | 11:55 - 12:10 | 12:10 - 12:45 |  |
| 5      |              |                              | OFFICIALS L             | UNCH - PAN    | EL 6 + 7 - 1:9            | 50 - 2:20     |               |               |  |
| 5      |              |                              | LEAG                    | iUE 'FLY BY'  | - 2:05 - 2:5              | 5             |               |               |  |
| 7      |              |                              | TRAN                    | APOLINE CUP   | ) - 2:55 - 3: <b>·</b>    | 15            |               |               |  |
|        | FIN          | AL ROUNDS:                   |                         | DMT - LEAG    | iUE 2, LEAGI              | UE 1 + SUPE   | R LEAGUE      |               |  |
| 8      | Super League | Mens                         | No. 1 - 8               | Finals        | 3:25 - 3:45               | 3:45 - 3:50   | 3:50 - 4:00   | 4:00 - 4:25   |  |
| 9      | League 1     | 13 - 16 Girls<br>9 - 12 Boys | No. 1 - 4<br>No. 1 - 2  | Finals        | 4:05 - 4:25               | 4:25 - 4:30   | 4:30 - 4:40   | 4:40 - 5:05   |  |
| 10     | League 2     | 17+ Mens                     | No. 1 - 8               | Finals        | 4:45 - 5:05               | 5:05 - 5:10   | 5:10 - 5:20   | 5:20 - 5:45   |  |
| 11     | League 2     | 13 - 16 Girls                | No. 1 - 8               | Finals        | 5:25 - 5:45               | 5:45 - 5:50   | 5:50 - 6:00   | 6:00 - 6:25   |  |