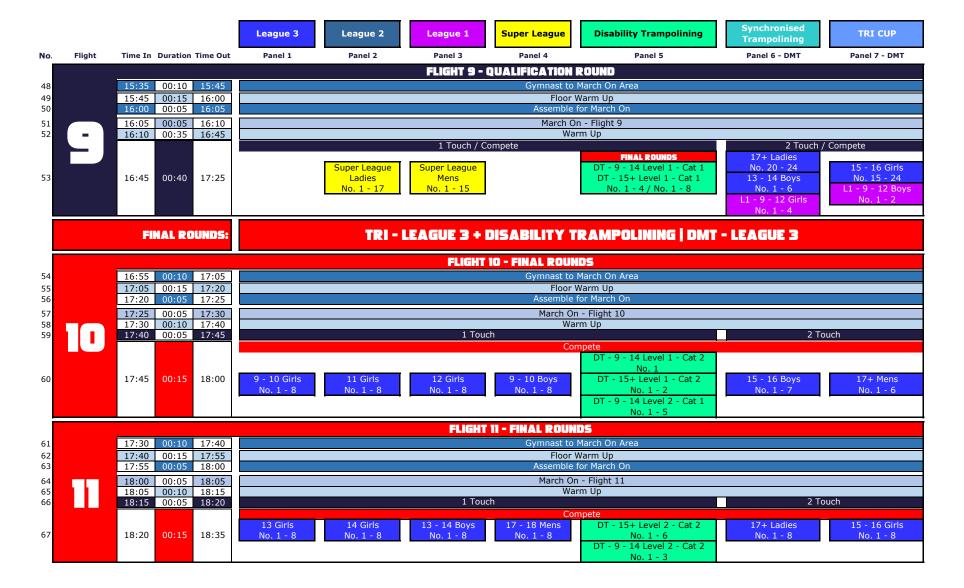

## DMT - LEAGUE 3, LEAGUE 1 + SUPER LEAGUE

| Flight | Tier                     | Age Group                                  | No.                                   | Floor Warm Up | March ON      | Warm Up       | Compete       |  |
|--------|--------------------------|--------------------------------------------|---------------------------------------|---------------|---------------|---------------|---------------|--|
| 1      | League 1                 | 13 - 16 Girls                              | No. 1 - 13                            | 8:10 - 8:30   | 8:30 - 8:35   | 8:35 - 8:55   | 8:55 - 9:35   |  |
| 2      | League 1<br>League 3     | 17+ Ladies<br>15 - 16 Boys                 | No. 1 - 7<br>No. 1 - 7                | 9:15 - 9:35   | 9:35 - 9:40   | 9:40 - 10:00  | 10:00 - 10:35 |  |
| 3      | Super League<br>League 3 | Ladies<br>9 - 12 Girls                     | <mark>No. 1 - 11</mark><br>No. 1 - 5  | 10:15 - 10:35 | 10:35 - 10:40 | 10:40 - 11:00 | 11:00 - 11:35 |  |
| 4      | League 3                 | 9 - 12 Girls                               | No. 6 - 24                            | 11:15 - 11:35 | 11:35 - 11:40 | 11:40 - 12:00 | 12:00 - 12:40 |  |
| 5      | DMT CUP                  | Ladies                                     | No. 1 - 8                             | 12:20 - 12:40 | 12:40 - 12:45 | 12:45 - 1:00  | 1:00 - 1:25   |  |
| 5      |                          | OFFIC                                      | IALS LUNCH                            | - PANEL 6 +   | 7 - 1:25 - 2  | :30           |               |  |
| 7      | League 3                 | 17+ Ladies                                 | No. 1 - 9                             | 2:10 - 2:30   | 2:30 - 2:35   | 2:35 - 2:55   | 2:55 - 3:30   |  |
| 8      | LEAGUE 'FLY BY'          |                                            |                                       |               |               |               |               |  |
| 9      | League 3<br>League 1     | 17+ Ladies<br>13 - 14 Boys<br>9 - 12 Girls | No. 20 - 24<br>No. 1 - 6<br>No. 1 - 4 | 3:45 - 4:05   | 4:05 - 4:10   | 4:10 - 4:25   | 4:25 - 4:55   |  |

## Saturday 14th October 2023 Panel 6 Timetable

| Flight | Tier      | Age Group    | No.       | Floor Warm Up  | March ON    | Warm Up     | Compete     |  |  |
|--------|-----------|--------------|-----------|----------------|-------------|-------------|-------------|--|--|
|        | FINAL ROU | INDS         |           | DMT - LEAGUE 3 |             |             |             |  |  |
| 10     | League 3  | 15 - 16 Boys | No. 1 - 7 | 5:05 - 5:25    | 5:25 - 3:30 | 5:30 - 5:40 | 5:40 - 6:00 |  |  |
| 11     | League 3  | 17+ Ladies   | No. 1 - 8 | 5:40 - 6:00    | 6:00 - 6:05 | 6:05 - 6:15 | 6:15 - 6:35 |  |  |
| 12     | League 3  | 13 - 14 Boys | No. 1 - 5 | 6:15 - 6:35    | 6:35 - 6:40 | 6:40 - 6:50 | 6:50 - 7:10 |  |  |
| 13     | League 3  | 9 - 12 Girls | No. 1 - 8 | 6:50 - 7:10    | 7:10 - 7:15 | 7:15 - 7:25 | 7:25 - 7:45 |  |  |