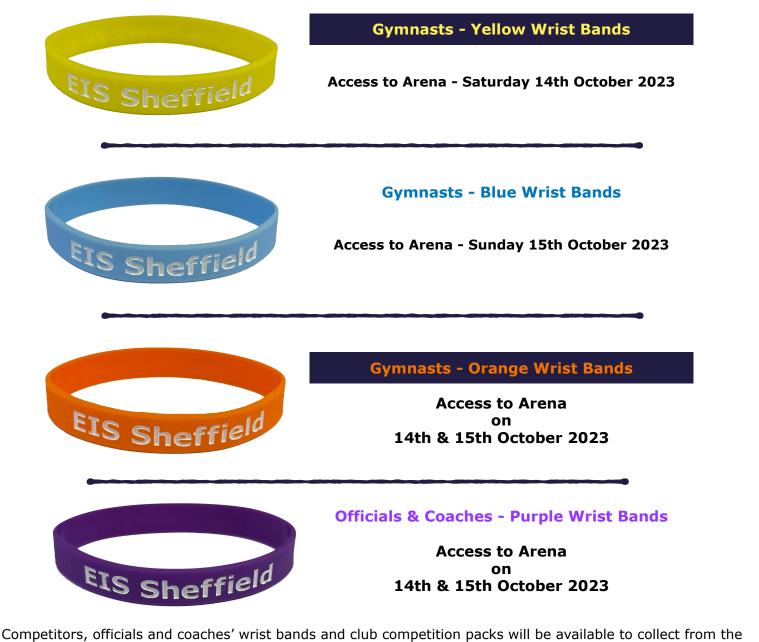

## ACCREDITATION

- Competitors, officials and coaches' wrist bands and club competition packs will be available to collect from the Concierge Desk at the E.I.S. between 5.00pm and 8.00pm on Friday 13<sup>th</sup> October.
- Unfortunately entry to the concourse and spectator area is <u>not</u> permitted on Friday at any time due to the venue's security policy.
- For clubs unable to collect their competition packs on the Friday, these will be available from the Concierge Desk on Saturday morning.
- League 2023 Participation Certificates will be sent electronically for clubs to print and distribute to their own competitors and officials.
- There is no orientation on Friday evening.
- All ordered merchandise can be collected throughout the weekend from the League Merchandise Store. Orders will not be available for collection on Friday night.

# Please find below an explanation on how accreditation will be managed throughout the weekend.

Please Note: All Wrist Bands will allow free access to spectator seating throughout the weekend.

Competitors, officials and coaches' wrist bands and club competition packs will be available to collect from the E.I.S. between 5.00pm and 8.00pm on Friday 13<sup>th</sup> October at the concierge desks (located on left as you enter reception). Unfortunately entry to the concourse and spectator area is <u>not</u> permitted on Friday at any time due to the venue's security policy.