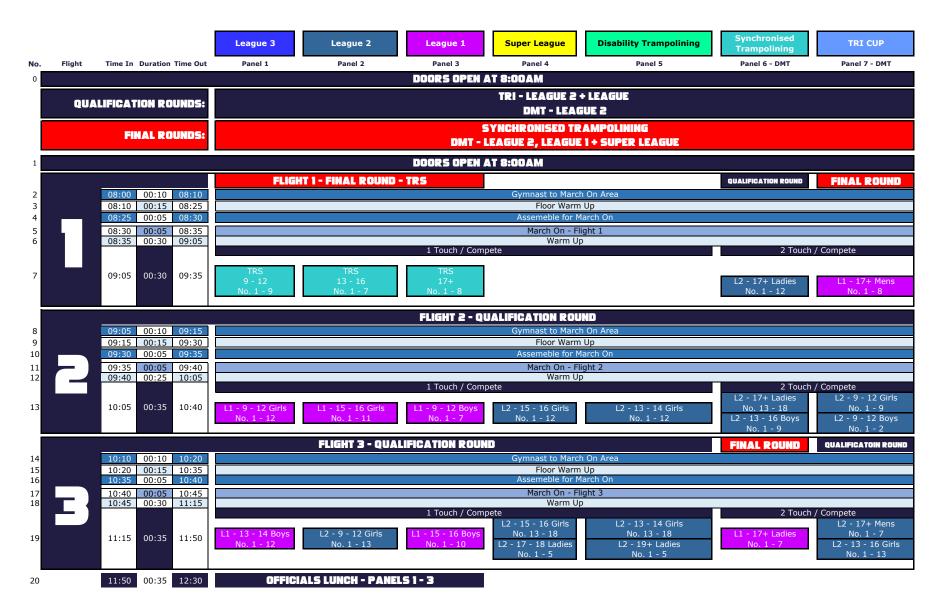

|        |                      |                                           | DOOR                     | S OPEN AT 8    | 8:00AM                 |               |               |               |
|--------|----------------------|-------------------------------------------|--------------------------|----------------|------------------------|---------------|---------------|---------------|
|        | QUALIFICA            | TION ROUND:                               |                          | DMT - LEAGUE 2 |                        |               |               |               |
|        | FIN                  | AL ROUNDS:                                |                          | DMT - LEAG     | iUE 2, LEAGI           | UE 1 + SUPE   | R LEAGUE      |               |
| Flight | Tier                 | Age Group                                 | NO.                      | Round          | Floor Warm Up          | March ON      | Warm Up       | Compete       |
| 1      | League 2             | 17+ Ladies                                | No. 1 - 12               | Qualification  | 8:10 - 8:30            | 8:30 - 8:35   | 8:35 -8:50    | 8:50 - 9:20   |
| 2      | League 2             | 17+ Ladies<br>13 - 16 Boys                | No. 13 - 18<br>No. 1 - 9 | Qualification  | 9:15 - 9:35            | 9:35 - 9:40   | 9:40 - 9:55   | 9:55 - 10:40  |
| 3      | League 1             | 17+ Ladies                                | No. 1 - 7                | Finals         | 10:20 - 10:40          | 10:40 - 10:45 | 10:45 - 11:05 | 11:05 - 11:50 |
| 4      | League 1<br>League 2 | <mark>9 - 12 Girls</mark><br>13 - 16 Boys | No. 1 - 4<br>No. 1 - 8   | Finals         | 11:30 - 11:50          | 11:50 - 11:55 | 11:55 - 12:10 | 12:10 - 12:45 |
| 5      |                      |                                           | OFFICIALS L              | UNCH - PAN     | EL 6 + 7 - 1:9         | i0 - 2:20     |               |               |
| 5      |                      |                                           | LEAG                     | iUE 'FLY BY'   | - 2:05 - 2:5           | 5             |               |               |
| 7      |                      |                                           | TRAN                     | APOLINE CUP    | ) - 2:55 - 3: <b>·</b> | 15            |               |               |
|        | FIN                  | AL ROUNDS:                                |                          | DMT - LEAG     | iUE 2, LEAGI           | UE 1 + SUPE   | R LEAGUE      |               |
| 8      | Super League         | Ladies                                    | No. 1 - 8                | Finals         | 3:25 - 3:45            | 3:45 - 3:50   | 3:50 - 4:00   | 4:00 - 4:25   |
| 9      | League 1             | 13 - 16 Girls                             | No. 1 - 8                | Finals         | 4:05 - 4:25            | 4:25 - 4:30   | 4:30 - 4:40   | 4:40 - 5:05   |
| 10     | League 2             | 17+ Ladies                                | No. 1 - 8                | Finals         | 4:45 - 5:05            | 5:05 - 5:10   | 5:10 - 5:20   | 5:20 - 5:45   |

|        |              |                              | DOOR                    | S OPEN AT 8   | 8:00AM                    |               |               |               |  |
|--------|--------------|------------------------------|-------------------------|---------------|---------------------------|---------------|---------------|---------------|--|
|        | QUALIFICA    | TION ROUND:                  |                         |               | DMT - LE/                 | AGUE 2        |               |               |  |
|        | FIN          | AL ROUNDS:                   |                         | DM            | DMT - LEAGUE 1 + LEAGUE 2 |               |               |               |  |
| Flight | Tier         | Age Group                    | NO.                     | Round         | Floor Warm Up             | March ON      | Warm Up       | Compete       |  |
| 1      | League 1     | 17+ Mens                     | No. 1 - 8               | Finals        | 8:10 - 8:30               | 8:30 - 8:35   | 8:35 -8:50    | 8:50 - 9:20   |  |
| 2      | League 2     | 9 - 12 Girls<br>9 - 12 Boys  | No. 1 - 9<br>No. 1 - 2  | Qualification | 9:15 - 9:35               | 9:35 - 9:40   | 9:40 - 9:55   | 9:55 - 10:40  |  |
| 3      | League 2     | 17+ Mens<br>13 - 16 Girls    | No. 1 - 7<br>No. 1 - 13 | Qualification | 10:20 - 10:40             | 10:40 - 10:45 | 10:45 - 11:05 | 11:05 - 11:50 |  |
| Ч.     | League 2     | 9 - 12 Girls<br>9 - 12 Boys  | No. 1 - 8<br>No. 1 - 2  | Finals        | 11:30 - 11:50             | 11:50 - 11:55 | 11:55 - 12:10 | 12:10 - 12:45 |  |
| 5      |              |                              | OFFICIALS L             | UNCH - PAN    | EL 6 + 7 - 1:9            | 50 - 2:20     |               |               |  |
| 5      |              |                              | LEAG                    | iUE 'FLY BY'  | - 2:05 - 2:5              | 5             |               |               |  |
| 7      |              |                              | TRAN                    | APOLINE CUP   | ) - 2:55 - 3: <b>·</b>    | 15            |               |               |  |
|        | FIN          | AL ROUNDS:                   |                         | DMT - LEAG    | iUE 2, LEAGI              | UE 1 + SUPE   | R LEAGUE      |               |  |
| 8      | Super League | Mens                         | No. 1 - 8               | Finals        | 3:25 - 3:45               | 3:45 - 3:50   | 3:50 - 4:00   | 4:00 - 4:25   |  |
| 9      | League 1     | 13 - 16 Girls<br>9 - 12 Boys | No. 1 - 4<br>No. 1 - 2  | Finals        | 4:05 - 4:25               | 4:25 - 4:30   | 4:30 - 4:40   | 4:40 - 5:05   |  |
| 10     | League 2     | 17+ Mens                     | No. 1 - 8               | Finals        | 4:45 - 5:05               | 5:05 - 5:10   | 5:10 - 5:20   | 5:20 - 5:45   |  |
| 11     | League 2     | 13 - 16 Girls                | No. 1 - 8               | Finals        | 5:25 - 5:45               | 5:45 - 5:50   | 5:50 - 6:00   | 6:00 - 6:25   |  |