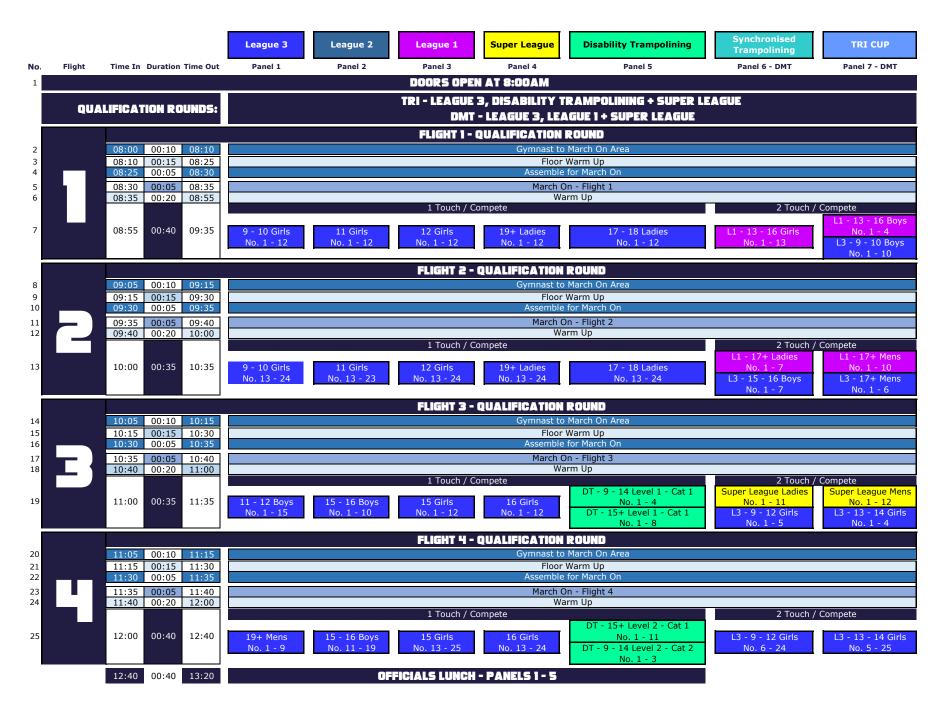

## DOORS OPEN AT 8:00AM

## **QUALIFICATION ROUND:**

## DMT - LEAGUE 3, LEAGUE 1 + SUPER LEAGUE

| Flight | Tier                     | Age Group                                  | No.                                   | Floor Warm Up | March ON      | Warm Up       | Compete       |  |
|--------|--------------------------|--------------------------------------------|---------------------------------------|---------------|---------------|---------------|---------------|--|
| 1      | League 1                 | 13 - 16 Girls                              | No. 1 - 13                            | 8:10 - 8:30   | 8:30 - 8:35   | 8:35 - 8:55   | 8:55 - 9:35   |  |
| 2      | League 1<br>League 3     | 17+ Ladies<br>15 - 16 Boys                 | No. 1 - 7<br>No. 1 - 7                | 9:15 - 9:35   | 9:35 - 9:40   | 9:40 - 10:00  | 10:00 - 10:35 |  |
| 3      | Super League<br>League 3 | Ladies<br>9 - 12 Girls                     | <mark>No. 1 - 11</mark><br>No. 1 - 5  | 10:15 - 10:35 | 10:35 - 10:40 | 10:40 - 11:00 | 11:00 - 11:35 |  |
| 4      | League 3                 | 9 - 12 Girls                               | No. 6 - 24                            | 11:15 - 11:35 | 11:35 - 11:40 | 11:40 - 12:00 | 12:00 - 12:40 |  |
| 5      | DMT CUP                  | Ladies                                     | No. 1 - 8                             | 12:20 - 12:40 | 12:40 - 12:45 | 12:45 - 1:00  | 1:00 - 1:25   |  |
| 5      |                          | OFFIC                                      | IALS LUNCH                            | - PANEL 6 +   | 7 - 1:25 - 2  | :30           |               |  |
| 7      | League 3                 | 17+ Ladies                                 | No. 1 - 9                             | 2:10 - 2:30   | 2:30 - 2:35   | 2:35 - 2:55   | 2:55 - 3:30   |  |
| 8      | LEAGUE 'FLY BY'          |                                            |                                       |               |               |               |               |  |
| 9      | League 3<br>League 1     | 17+ Ladies<br>13 - 14 Boys<br>9 - 12 Girls | No. 20 - 24<br>No. 1 - 6<br>No. 1 - 4 | 3:45 - 4:05   | 4:05 - 4:10   | 4:10 - 4:25   | 4:25 - 4:55   |  |